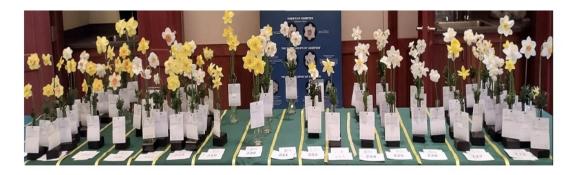

# **Open Call for Daffodil Exhibitors!**

## Virginia Daffodil Society invites You to exhibit at the 2023 ADS Mid-Atlantic Regional Daffodil Show

March 25-26, 2023
Open to the Public
Free to Exhibit & Free to Attend

Open to ALL Daffodil Growers. VDS Membership not required.

Bring your Daffodils – complimentary exhibition materials and assistance with entries will be provided.

Entry Submission Times: March 24, Noon-6pm & March 25, 7am-10am.

Show Hours: March 25, 2pm-5pm & March 26, 10am-3:45pm.

Lewis Ginter Botanical Garden
1800 Lakeside Avenue, Richmond, VA 23228

Questions: Email <u>vdsdaffshow@gmail.com</u>
Follow our Facebook Page: Virginia Daffodil Society